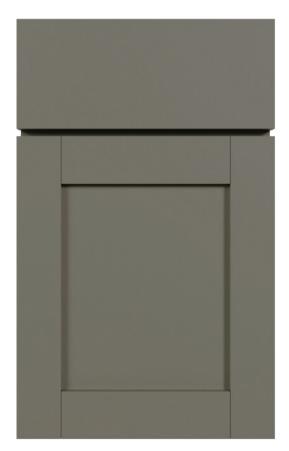

# **YOSEMITE DOOR STYLE**

**Shown in Fossil Grey** 

## **Features and Benefits**

- 3/4" thick 5-pc Door and Slab Drawer Front
- Edge-banded on the top and bottom; Slab drawer front is edge-banded on all 4 sides
- ✓ Full Overlay Front
- Durable and easy to clean
- 6 way adjustable 110 Degree opening soft close hinge

### **Frameless Full Access Construction**

The contemporary lines of a full access cabinets with a Duratek 5-pc Door and a Slab Drawer front gives the kitchen a clean and modern look.

**Shaker Doors** - 5 Piece Construction - Made using solid wood core or HDF wrapped with a scratch resistant foil to be moisture resistant and durable.