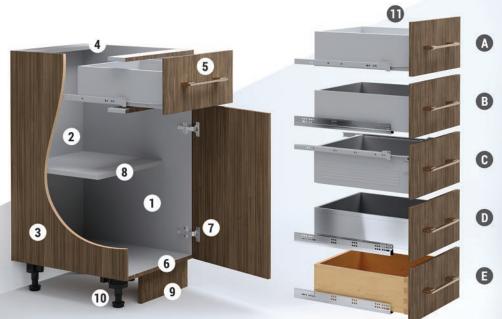

# **Construction Details:**

| 1 | Cabinet Box  | Particle Board (5/8") Or Plywood (3/4") Box With White Coated Foil       |
|---|--------------|--------------------------------------------------------------------------|
| 2 | Cabinet Back | Full Back 1/4" with 3 Runners in Particle Board (5/8") or Plywood (3/4") |

- 3 Cabinet End Panel Matching Color Ends As Doors
- 4 Box Assembly Pre Glued Bore And Dowel Construction
- 5 Cabinet Fronts Door And Drawer Front 3/4" Thick Slab Or 5 pc. Construction Or 3/4" Thick Shaker PolyBond or Painted
- 6 Edge Banding PVC In Matching Color To Doors
- 7 Hinges Soft Close 6 Way Adjustable
- 8 Shelves 3/4" Thick White Coated Foil
  - Toe Kick Removable Toe Kick With Clip-On System
- 10 Folding Plastic Legs Waterproof Plastic Leg Levellers 4 1/2" H with Adustment up to 6" H
- 11 Drawer Box Options A White 5/8" Particle Board Box With Epoxy Coated Self Close Slide
  - B White 5/8" Particle Board Box With Undermount Soft Close Full Extension Slide
  - C Blum Meta Box With 5/8" Thick Bottom With Soft-Close
  - D Double Wall Meta Box with 5/8" Thick Bottom With Undermount Soft Close Full Extension Slide
  - E Dovetail 5/8" Solid Wood Box With Undermount Soft Close Full Extension Slide