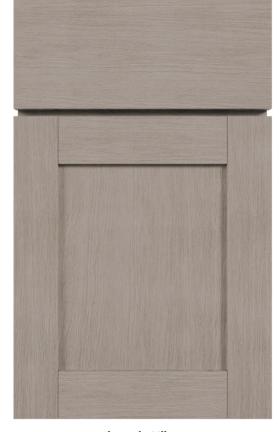

# **YOSEMITE DOOR STYLE**

Shown in Milan

## **Frameless Full Access Construction**

The contemporary lines of a full access cabinets with a Duratek 5-pc Door and a Slab Drawer front gives the kitchen a clean and modern look.

**Shaker Doors** - 5 Piece Construction - Made using solid wood core or HDF wrapped with a scratch resistant foil to be moisture resistant and durable.