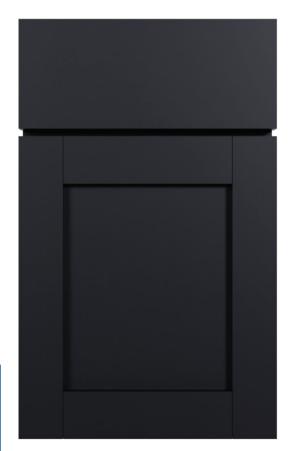

# **YOSEMITE DOOR STYLE**

**Shown in Velvet Black** 

### **Frameless Full Access Construction**

The contemporary lines of a full access cabinets with a Duratek 5-pc Door and a Slab Drawer front gives the kitchen a clean and modern look.

**Shaker Doors** - 5 Piece Construction - Made using solid wood core or HDF wrapped with a scratch resistant foil to be moisture resistant and durable.