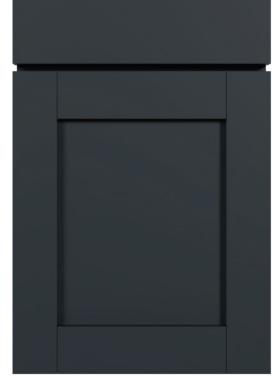

# **YOSEMITE DOOR STYLE**

Shown in Velvet Blue

### **Features and Benefits**

- 3/4" thick 5-pc Door and Slab Drawer Front
- Edge-banded on the top and bottom; Slab drawer front is edge-banded on all 4 sides
- Sull Overlay Front
- Durable and easy to clean
- 6 way adjustable 110 Degree opening soft close hinge

## **Frameless Full Access Construction**

The contemporary lines of a full access cabinets with a Duratek 5-pc Door and a Slab Drawer front gives the kitchen a clean and modern look.

**Shaker Doors** - 5 Piece Construction - Made using solid wood core or HDF wrapped with a scratch resistant foil to be moisture resistant and durable.