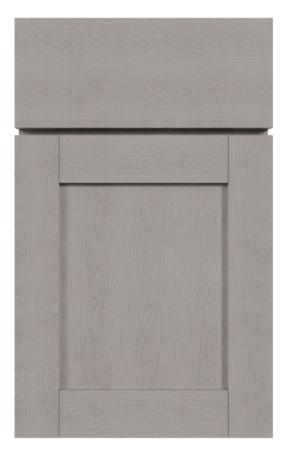

# **YOSEMITE DOOR STYLE**

**Shown in Venetian** 

## **Features and Benefits**

- 3/4" thick 5-pc Door and Slab Drawer Front
- Edge-banded on the top and bottom; Slab drawer front is edge-banded on all 4 sides
- Full Overlay Front
- Durable and easy to clean
- 6 way adjustable 110 Degree opening soft close hinge

### **Frameless Full Access Construction**

The contemporary lines of a full access cabinets with a Duratek 5-pc Door and a Slab Drawer front gives the kitchen a clean and modern look.

**Shaker Doors** - 5 Piece Construction - Made using solid wood core or HDF wrapped with a scratch resistant foil to be moisture resistant and durable.